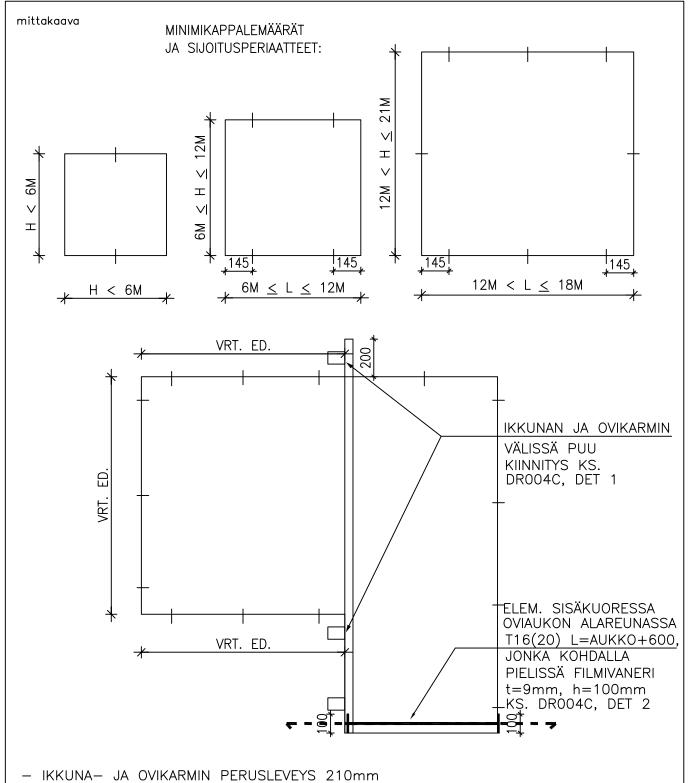

- KIINNITYSPISTEIDEN KOHDALLA TARKKA SIJAINTI MÄÄRÄYTYY IKKUNAVALMISTAJAN KIINNITYSPISTEKAAVION MUKAAN, MUUTOIN NOUDATETAAN TÄTÄ PERIAATEKAAVIOTA.
- MAHDOLLISEN VÄLIKARMIN KOHDALLA KIINNITYSPISTETTÄ SIIRRETÄÄN IKKUNA-VALMISTAJAN OHJEEN MUKAAN.
- KARMIT TILATAAN ILMAN VALMIIKSIPORATTUJA REIKIÄ
- IKKUNOIDEN SARANOINTI MÄÄRÄÄ KIINNIKKEIDEN KOKONAISMÄÄRÄN (RT-41-10947)