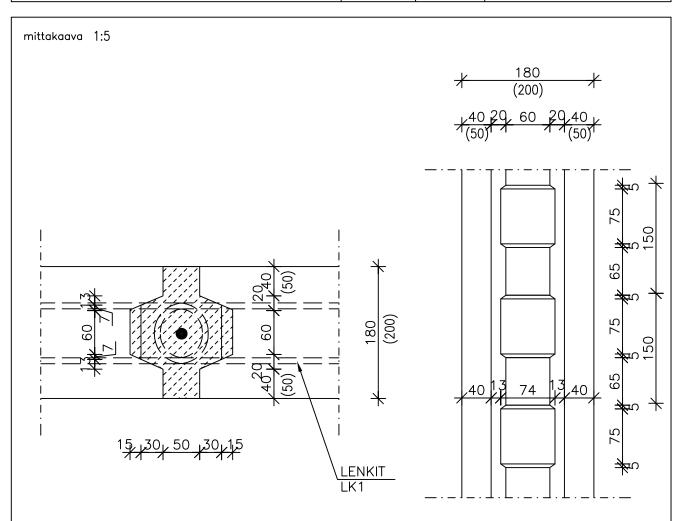

|               | Sisältö<br>KANTAVIEN JA JÄYKISTÄVIEN VÄLISEINIEN<br>LIITOS (BETONIVAARNA + LENKIT)<br>PYSTYVALU |        |       |  |
|---------------|-------------------------------------------------------------------------------------------------|--------|-------|--|
| Suunnittelija | Työn nro<br>Päiväys                                                                             | Tekijä | DV503 |  |