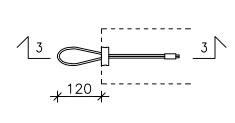

## VAIJERILENKKI - 120

## HUOM! KÄYTÄ VAIN LENKKIPITUUKSIA 80 JA 120

| MATERIAALI- JA TARVIKELUETTELO |    |         |        |      | TUNNUS: |       |       |
|--------------------------------|----|---------|--------|------|---------|-------|-------|
| RY                             | PO | MAT/TAR | TYYPPI | KOKO | LAATU   | MÄÄRÄ | HUOM. |
|                                |    |         |        |      |         |       |       |
|                                |    |         |        |      |         |       |       |
|                                |    |         |        |      |         |       |       |