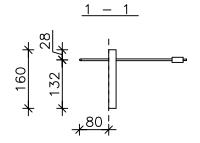

|               | Sisältö<br>SEINÄELEMENTTIEN VAARNALENKKIEN<br>PITUUDET |        |       |  |  |
|---------------|--------------------------------------------------------|--------|-------|--|--|
| Suunnittelija | Työn nro                                               |        |       |  |  |
|               | Päiväys                                                | Tekijä | DV509 |  |  |

mittakaava 1:10

## VAIJERILENKKI - 80





## VAIJERILENKKI - 120





## HUOM! KÄYTÄ VAIN LENKKIPITUUKSIA 80 JA 120

| MATERIAALI- JA TARVIKELUETTELO |    |         |        |      | TUNNUS: |       |       |
|--------------------------------|----|---------|--------|------|---------|-------|-------|
| RY                             | PO | MAT/TAR | TYYPPI | KOKO | LAATU   | MÄÄRÄ | HUOM. |
|                                |    |         |        |      |         |       |       |
|                                |    |         |        |      |         |       |       |
|                                |    |         |        |      |         |       |       |

03.11.08 DV509.DWG Betonikeskus ry