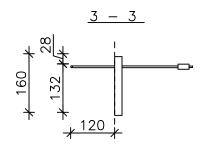

|               | Sisältö<br>SEINÄELEMENTTIEN VAARNALENKKIEN<br>PITUUDET |        |       |  |  |
|---------------|--------------------------------------------------------|--------|-------|--|--|
| Suunnittelija | Työn nro                                               |        |       |  |  |
|               | Päiväys                                                | Tekijä | DV509 |  |  |

mittakaava 1:10

## VAIJERILENKKI - 80





## VAIJERILENKKI - 120





## HUOM! KÄYTÄ VAIN LENKKIPITUUKSIA 80 JA 120

| MATERIAALI- JA TARVIKELUETTELO |    |         |        |      | TUNNUS: |       |       |
|--------------------------------|----|---------|--------|------|---------|-------|-------|
| RY                             | PO | MAT/TAR | TYYPPI | KOKO | LAATU   | MÄÄRÄ | HUOM. |
|                                |    |         |        |      |         |       |       |
|                                |    |         |        |      |         |       |       |
|                                |    |         |        |      |         |       |       |

03.11.08 DV509.DWG Betonikeskus ry