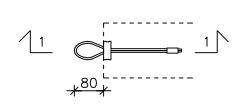

## VAIJERILENKKI - 80

## HUOM! KÄYTÄ VAIN LENKKIPITUUKSIA 80 JA 120

| MATERIAALI- JA TARVIKELUETTELO |    |         |        |      | TUNNUS: |       |       |
|--------------------------------|----|---------|--------|------|---------|-------|-------|
| RY                             | PO | MAT/TAR | TYYPPI | KOKO | LAATU   | MÄÄRÄ | HUOM. |
|                                |    |         |        |      |         |       |       |
|                                |    |         |        |      |         |       |       |
|                                |    |         |        |      |         |       |       |