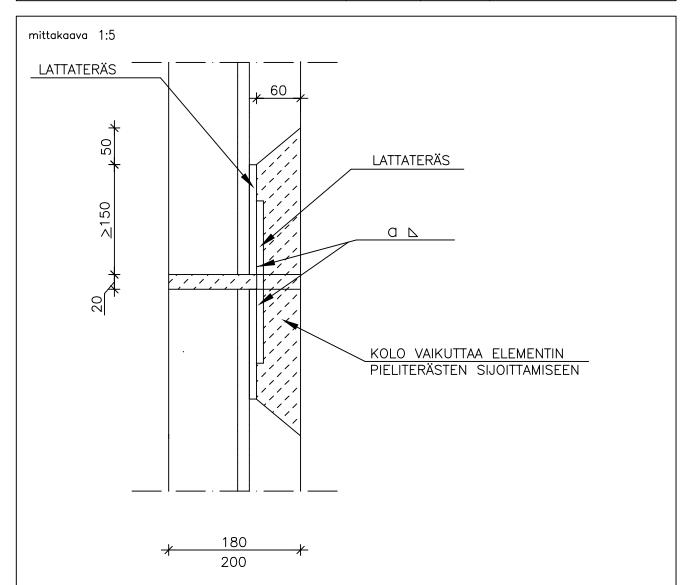

VETOTERÄKSEN SIJAINTITOLERANSSI VAIKUTTAA LIITOKSEN VETOKAPASITEETTIIN

| MATERIAALI- JA TARVIKELUETTELO |    |         |        |      | TUNNUS: |       |       |
|--------------------------------|----|---------|--------|------|---------|-------|-------|
| RY                             | PO | MAT/TAR | TYYPPI | KOKO | LAATU   | MÄÄRÄ | HUOM. |
|                                |    |         |        |      |         |       |       |
|                                |    |         |        |      |         |       |       |
|                                |    |         |        |      |         |       |       |