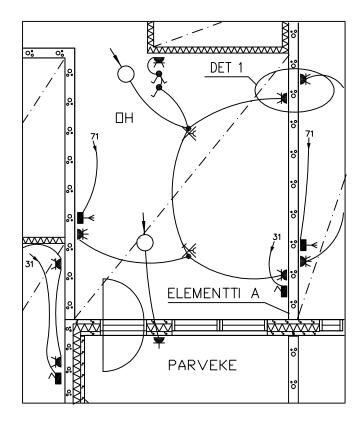

DET 1 (LEIKKAUS)

Alakaton käyttö on suositeltavaa tiloissa, joissa on betonielementtiseinissä useita sähköputkia.

Putket käännetään ennen elementin yläreunaa pintaan, josta ne voidaan jatkaa edelleen.

EPS— ym. varausten sijasta käytetään putken päätteinä valmiita asennustarvikkeita esim. ENSTO niveljatkoholkkia AJP20 ja läpivientilaippaa AS20 tai STRÖMFORS pääterasiaa REP.