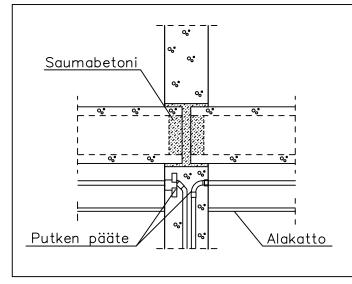

DET 1 (LEIKKAUS)

Alakaton käyttö on suositeltavaa tiloissa, joissa on betonielementtiseinissä useita sähköputkia.

Putket käännetään ennen elementin yläreunaa pintaan, josta ne voidaan jatkaa edelleen.

EPS— ym. varausten sijasta käytetään putken päätteinä valmiita asennustarvikkeita esim. ENSTO niveljatkoholkkia AJP20 ja läpivientilaippaa AS20 tai STRÖMFORS pääterasiaa REP.