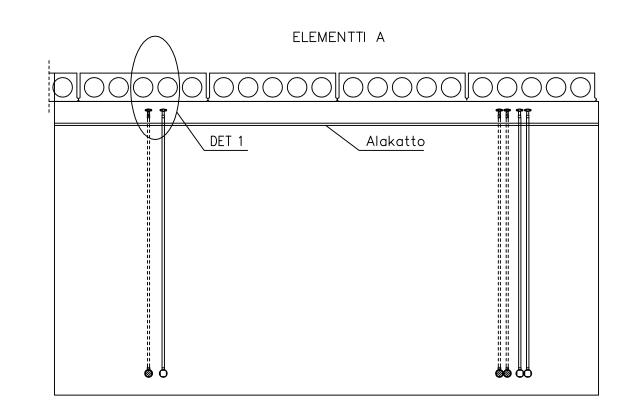

DET 1 (LEIKKAUS)

Alakaton käyttö on suositeltavaa tiloissa, joissa on betonielementtiseinissä useita sähköputkia.

Putket käännetään ennen elementin yläreunaa pintaan, josta ne voidaan jatkaa edelleen.

EPS— ym. varausten sijasta käytetään putken päätteinä valmiita asennustarvikkeita esim. ENSTO niveljatkoholkkia AJP20 ja läpivientilaippaa AS20 tai STRÖMFORS pääterasiaa REP.