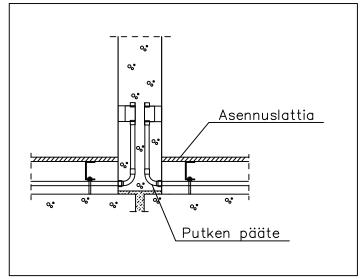

DET 1 (LEIKKAUS)

Asennuslattiaa käytetään askeläänen eristyksen yhteydessä.

Putket käännetään ennen elementin alareunaa pintaan, josta ne voidaan jatkaa edelleen.

Kattoputkitukset voidaan tehdä ylemmän kerroksen lattiatilassa.

EPS— ym. varausten sijasta käytetään putken päätteenä valmiita asennustarvikkeita esim. ENSTO niveljatkoholkkia AJP20 ja läpivientilaippaa AS20 tai STRÖMFORS pääterasiaa REP.

| BETONIVALMISOSARAKENTAMISEN<br>ASENNUS- JA TYÖMAATEKNIIKKA | SISBOILES<br>SÄHKÖPUTKITUKSET ELEMENTISSÄ<br>ASENNUSLATTIA |        |     |
|------------------------------------------------------------|------------------------------------------------------------|--------|-----|
| SÄHKÖSUUNNITTELUOHJEET<br>ASUNTORAKENTAMINEN               | Työn nro Päiväys 03.11.2008                                | Tekijä | S03 |