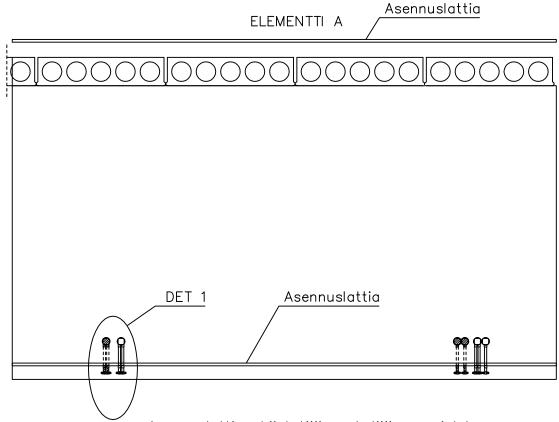

DET 1 (LEIKKAUS)

Asennuslattiaa käytetään askeläänen eristyksen yhteydessä.

Putket käännetään ennen elementin alareunaa pintaan, josta ne voidaan jatkaa edelleen.

Kattoputkitukset voidaan tehdä ylemmän kerroksen lattiatilassa.