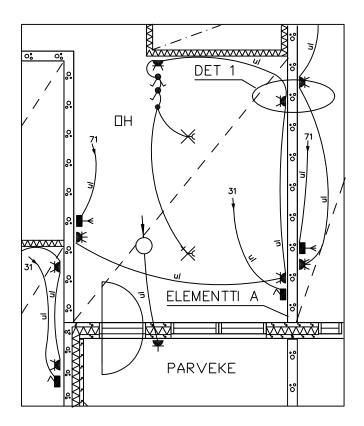

DET 1 (LEIKKAUS)

Asennuslattiaa käytetään askeläänen eristyksen yhteydessä.

Putket käännetään ennen elementin alareunaa pintaan, josta ne voidaan jatkaa edelleen.

Kattoputkitukset voidaan tehdä ylemmän kerroksen lattiatilassa.