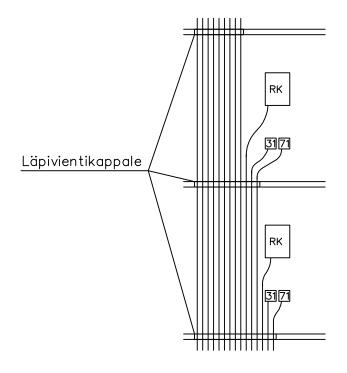

## LÄPIVIENTIKAPPALE

Nousujohtojen holvien läpimenoissa käytetään tehdasvalmisteisia läpivientikappaleita esim. ENSTO.

Läpivientikappaleet valetaan paikoilleen ontelolaattojen saumavalujen yhteydessä.

Kerrosten välinen ääni— ja vesieristys toteutuu jälkivalua paremmin

Läpivientikappaleiden putkimäärät ja niiden sijoittelu toteutetaan yhteistyössä kohteen sähkösuunnittelijan kanssa.

Putket ryhmitellään niin, että aina reunimmaiset voidaan kääntää kääntää kerrokseen. Näin vältytään risteilyiltä ahtaissa seinissä