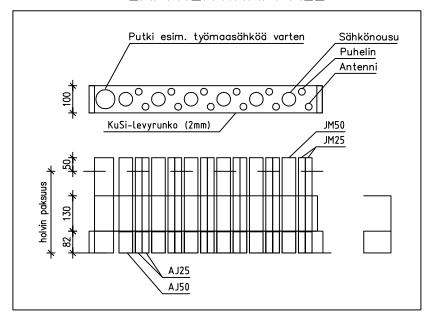

Läpivientikappaleiden putkimäärät ja niiden sijoittelu toteutetaan yhteistyössä kohteen sähkösuunnittelijan kanssa.

Putket ryhmitellään niin, että aina reunimmaiset voidaan kääntää kääntää kerrokseen. Näin vältytään risteilyiltä ahtaissa seinissä